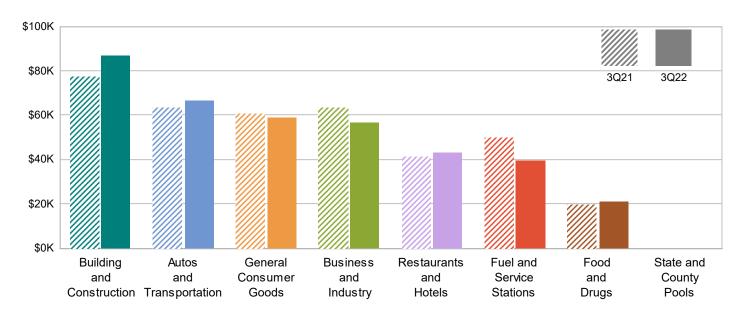

## CITY OF PLACERVILLE MEASURE H

MAJOR INDUSTRY GROUPS

| Major Industry Group      | <u>Count</u> | <u>3Q22</u> | <u>3Q21</u> | <u>\$ Change</u> | <u>% Change</u> |
|---------------------------|--------------|-------------|-------------|------------------|-----------------|
| Building and Construction | 366          | 87,026      | 77,626      | 9,400            | 12.1%           |
| Autos and Transportation  | 531          | 66,773      | 63,737      | 3,036            | 4.8%            |
| General Consumer Goods    | 2,013        | 59,112      | 60,956      | (1,844)          | -3.0%           |
| Business and Industry     | 2,905        | 56,964      | 63,321      | (6,357)          | -10.0%          |
| Restaurants and Hotels    | 129          | 43,294      | 41,328      | 1,966            | 4.8%            |
| Fuel and Service Stations | 53           | 39,882      | 50,021      | (10,139)         | -20.3%          |
| Food and Drugs            | 99           | 21,487      | 19,791      | 1,695            | 8.6%            |
| Transfers & Unidentified  | 1,680        | 4,498       | 3,086       | 1,412            | 45.8%           |
| State and County Pools    | -            | 0           | 0           | 0                | -N/A-           |
| Total                     | 7,776        | 379,036     | 379,867     | (831)            | -0.2%           |

## 3Q21 Compared To 3Q22