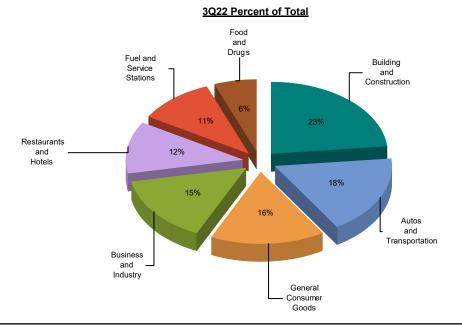

## CITY OF PLACERVILLE MEASURE H

MAJOR INDUSTRY GROUPS

| Major Industry Group      | <u>Count</u> | <u>3Q22</u> | <u>3Q21</u> | <u>\$ Change</u> | <u>% Change</u> |
|---------------------------|--------------|-------------|-------------|------------------|-----------------|
| Building and Construction | 366          | 87,026      | 77,626      | 9,400            | 12.1%           |
| Autos and Transportation  | 531          | 66,773      | 63,737      | 3,036            | 4.8%            |
| General Consumer Goods    | 2,013        | 59,112      | 60,956      | (1,844)          | -3.0%           |
| Business and Industry     | 2,905        | 56,964      | 63,321      | (6,357)          | -10.0%          |
| Restaurants and Hotels    | 129          | 43,294      | 41,328      | 1,966            | 4.8%            |
| Fuel and Service Stations | 53           | 39,882      | 50,021      | (10,139)         | -20.3%          |
| Food and Drugs            | 99           | 21,487      | 19,791      | 1,695            | 8.6%            |
| Transfers & Unidentified  | 1,680        | 4,498       | 3,086       | 1,412            | 45.8%           |
| State and County Pools    | -            | 0           | 0           | 0                | -N/A-           |
| Total                     | 7,776        | 379,036     | 379,867     | (831)            | -0.2%           |